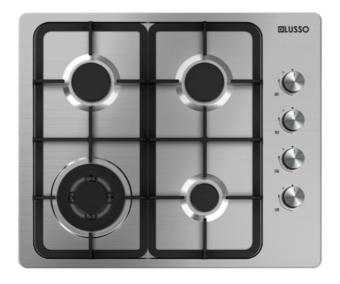

## Gas Cooktop 600mm — GC604MSFC

**Product Code - CG1005** 

## **Product Specifications \***

| Finish       | Stainless steel                                                                                                                                           |
|--------------|-----------------------------------------------------------------------------------------------------------------------------------------------------------|
| Dimensions   | 590 x 500 mm                                                                                                                                              |
| Power Source | Natural Gas / LPG                                                                                                                                         |
| Trivets      | Cast iron trivets                                                                                                                                         |
| Burners      | Triple ring wok burner (3.6kW) 2 x semi rapid burner (1.75kW) Auxiliary burner (1.0kW)                                                                    |
| Controls     | Side controls                                                                                                                                             |
| Features     | Flame failure devices Italian SABAF burners Wok trivet Automatic under knob ignition All trivets, burner caps and knobs are removable and dishwasher safe |
| Warranty     | 3 years                                                                                                                                                   |