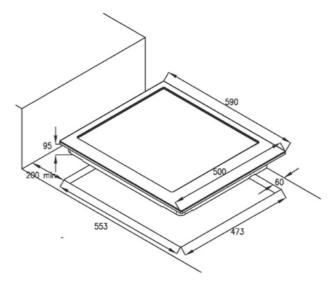

## **Product Specifications \***

| Finish       | Stainless steel                                                                                                                                           |
|--------------|-----------------------------------------------------------------------------------------------------------------------------------------------------------|
| Dimensions   | 590 x 500 mm                                                                                                                                              |
| Power Source | Natural Gas / LPG                                                                                                                                         |
| Trivets      | Cast iron trivets                                                                                                                                         |
| Burners      | Triple ring wok burner (3.6kW) 2 x semi rapid burner (1.75kW) Auxiliary burner (1.0kW)                                                                    |
| Controls     | Side controls                                                                                                                                             |
| Features     | Flame failure devices Italian SABAF burners Wok trivet Automatic under knob ignition All trivets, burner caps and knobs are removable and dishwasher safe |
| Warranty     | 3 years                                                                                                                                                   |

<sup>\*</sup>Specifications and product size may change without notice. Shinda International is not responsible for any errors or omissions. All dimensions and images are for illustrative purposes and cut-outs should be based on physical product measurements.